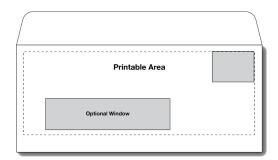

### **#9 Envelope**

Small enough to fit inside a #10 Envelope while retaining business style aspect rations, the #9 Security Envelope is commonly used as a payment or response return envelope.

#### **Paper Specifications**

- 24 pound paper stock
- 30% post-consumer waste
- .004" thickness
- FSC certified
- Optional window

#### **Dimensions:**

8.87" x 3.87"

#### **Printable Area:**

8.62" x 3.12"

.125" margin left, top, right and around stamped image and window (if applicable)
.625" bottom margin