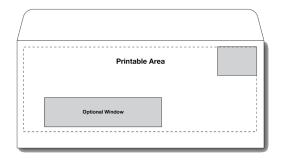

## **#10 Envelope**

## The **Specifications**

The most frequently used envelope size in the U.S.,

the #10 Envelope is commonly used to send invoices, newsletters, and other business communication.

#### **Paper Specifications**

- 24 pound paper stock
- 30% post-consumer waste
- .0046" thickness
- FSC certified
- · Optional window

#### **Dimensions:**

9.5" x 4.125"

#### **Printable Area:**

9.25" x 3.375"

.125" margin left, top, right and around stamped image and window (if applicable)
.625" bottom margin