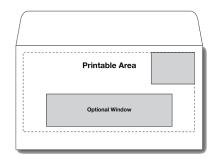

## #6 3/4 Envelope

**Our smallest standard business envelope**, the #6 3/4 Envelope is commonly used to for personal postage transmission.

#### **Paper Specifications**

- 24 pound paper stock
- 30% post-consumer waste
- .0046" thickness
- FSC certified
- Optional window

#### **Dimensions:**

6.5 x 3.625"

#### **Printable Area:**

6.25" x 2.875"

.125" margin left, top, right and around stamped image and window (if applicable) .625" bottom margin